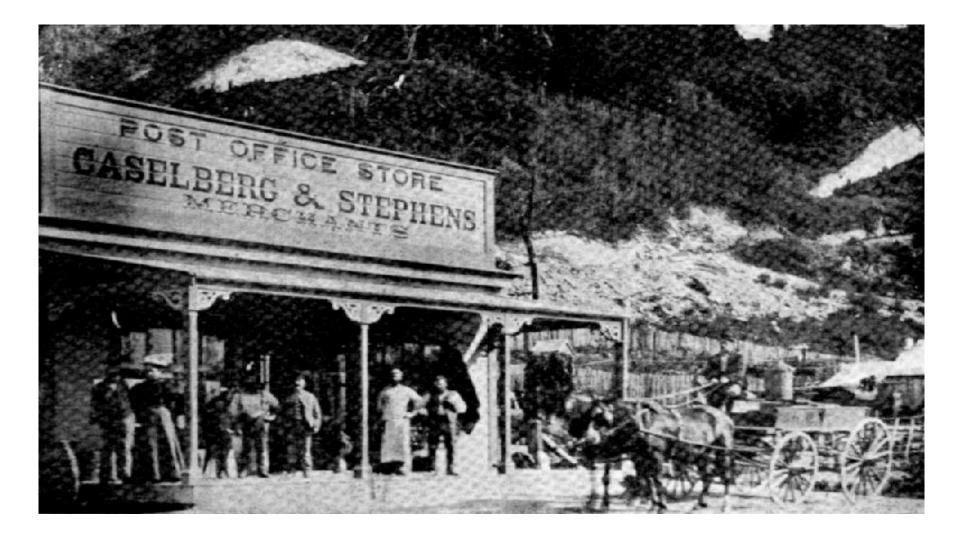

Rora Te Oiroa. Born 1853 – 23 April 1918 Utiku Pehitaane Potaka. Born 1839 - 1922

Arapeta and his father Utiku.

Arapeta and a friend.

Merchant store, Caselberg and Stephens. Mangaweka

Myer Caselberg.

Managers and directors of the Wairarapa Farmers' Cooperative Association (WFCA) at the Masterton home of Myer Caselberg