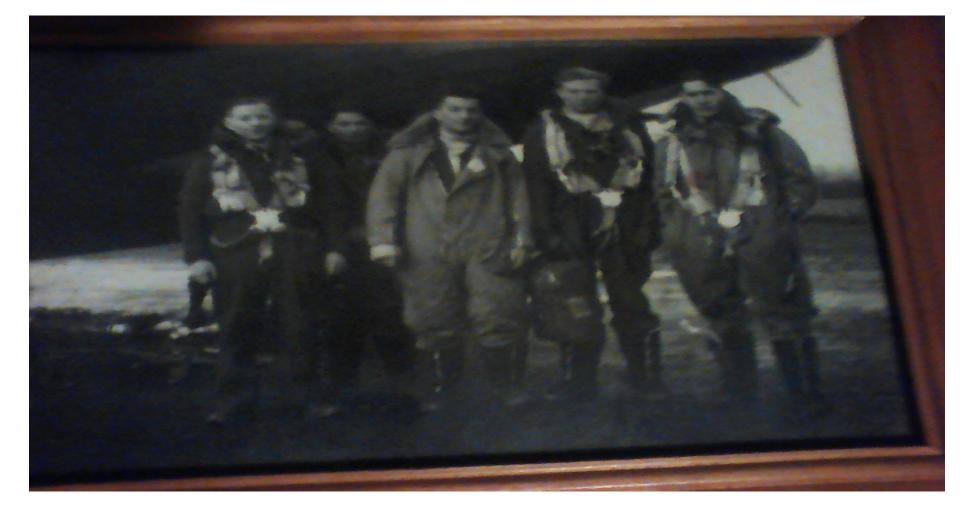

Royal New Zealand Air Force **Application** For **Utiku Albert** Potaka.

Koro Utiku and his air force comrades.

He's in the middle. He served from 1942 to 1952 and was awarded the Queens commendation for services in the air. Also the Kings commendation. RAF 148/624 Halifax squads, RAF 161/46 Stirling squads and CVSA (commendation for valuable service in the air. He served with 148 and 624 squadrons RAF (both Halifax airplanes), and 161 and 46 squadrons (both Stirling airplanes).